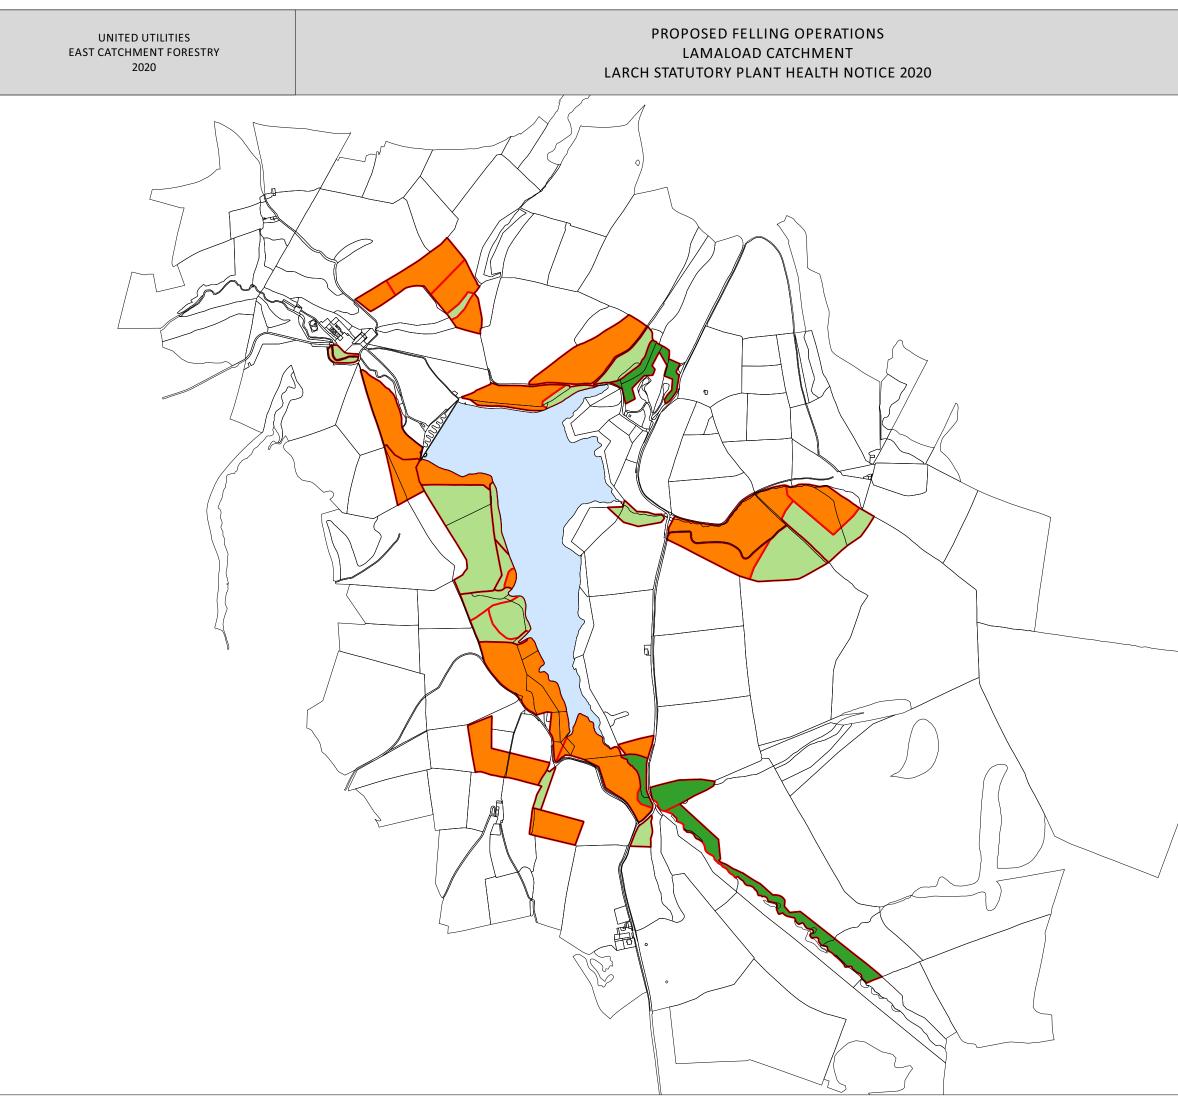

| 0 0.1 0.2                                           | 0.3 0.4 0.5                 | 0.6 0.7 0.8                 | 0.9 1 KM     |
|-----------------------------------------------------|-----------------------------|-----------------------------|--------------|
|                                                     |                             |                             |              |
| This plan is based upor                             | n the Ordnance Survey Map   | with the sanction of the Co | ontroller of |
| H.M. Stationery Office                              | e. Crown copyright reserved | Licence number AL100004     | 4883 2014    |
| KEY:                                                |                             |                             |              |
| PROPOSED OPERATIONS (STATUTORY PLANT HEALTH NOTICE) |                             |                             |              |
| CLEARFELL TO REMOVE LARCH AND OTHER SPECIES         |                             |                             |              |
| SELECTIVE THINNING TO REMOVE ALL LARCH              |                             |                             |              |
| OTHER WOODLAND COMPARTMENT                          |                             |                             |              |
| LAMALOAD IR RESERVOIR                               |                             |                             |              |
|                                                     |                             |                             |              |
|                                                     |                             |                             |              |
|                                                     |                             |                             |              |
|                                                     |                             |                             |              |
|                                                     |                             |                             |              |
|                                                     |                             |                             |              |
|                                                     |                             |                             |              |
|                                                     |                             |                             |              |
|                                                     |                             |                             |              |
|                                                     |                             |                             |              |
|                                                     |                             |                             |              |
|                                                     |                             |                             |              |
|                                                     |                             |                             |              |
|                                                     |                             |                             |              |
|                                                     |                             |                             |              |
|                                                     |                             |                             |              |
|                                                     |                             |                             |              |
|                                                     |                             |                             |              |
|                                                     |                             |                             |              |
|                                                     |                             |                             |              |
|                                                     |                             |                             |              |
|                                                     |                             |                             |              |
|                                                     |                             |                             |              |
|                                                     |                             |                             |              |
|                                                     |                             |                             |              |
|                                                     |                             |                             |              |
|                                                     |                             |                             |              |
|                                                     |                             |                             |              |
|                                                     |                             |                             |              |
|                                                     |                             |                             |              |
|                                                     |                             |                             |              |
|                                                     |                             |                             |              |
|                                                     |                             |                             |              |
|                                                     |                             |                             |              |
|                                                     |                             |                             |              |
| SCALE:                                              | 1:10,000 (A3)               | DATE:                       | 28/08/2020   |
| REFERENCE:                                          | FOR101/54/875               | 5/01                        | SHEET 1/1    |
| GRID REF:                                           | 397400 374800               |                             |              |
|                                                     |                             |                             |              |