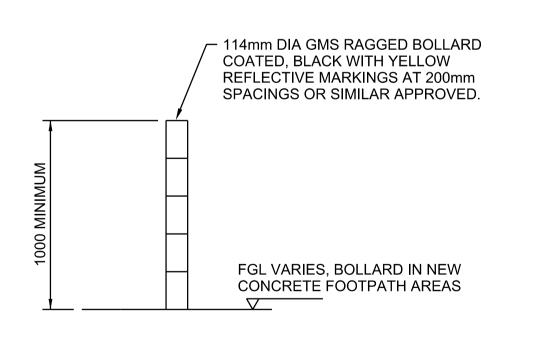

# BOLLARD DETAIL 1:20

SCALE 1:25 (A1) SCALE 1:50 (A3) **METRES** SCALE 1:20 (A1) **METRES** SCALE 1:40 (A3)

ALL DIMENSIONS IN MILLIMETRES AND ALL LEVELS IN METRES AOD UNLESS NOTED OTHERWISE.