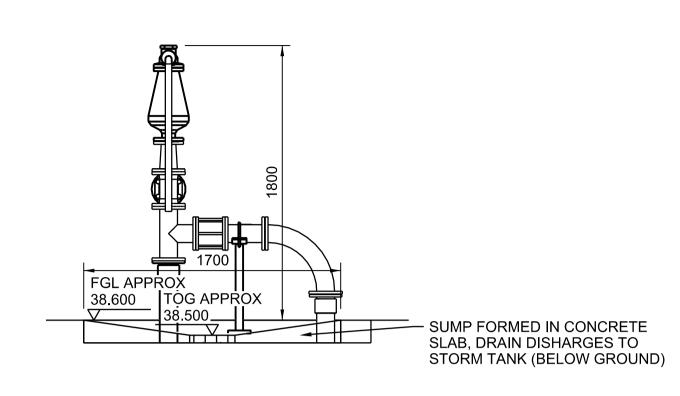

ABOVE GROUND PIPE AND VALVE DETAIL

1:25

## LEGEND

FINISHED GROUND LEVEL

ToG TOP OF GRATING