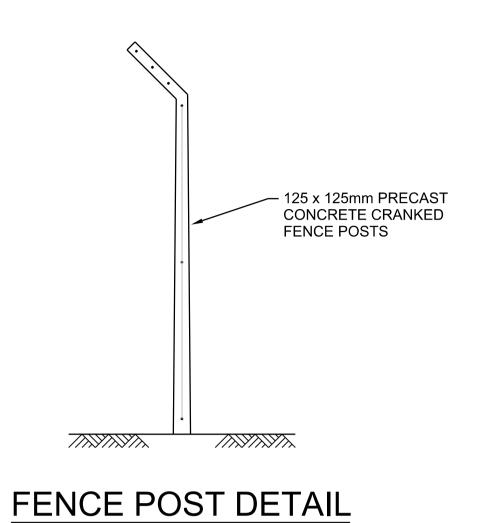

ABOVE GROUND PIPE AND VALVE DETAIL

1:25

## TYP. 1.1m HIGH — HANDRAILING, GALVANISED MILD - TYP. SELF CLOSING GATE IN HANDRAILING, MATERIAL TO MATCH HAND RAIL. VARIOUS STEEL OF GRP LOCATIONS ON SITE TOP OF CONCRETE STRUCTURE OR ACCESS PLATFORM, DEPENDANT ON LOCATION. LEVEL VARIES

HANDRAIL DETAIL

1:20



# BOLLARD DETAIL 1:20

SCALE 1:25 (A1) SCALE 1:50 (A3) **METRES** SCALE 1:20 (A1) **METRES** SCALE 1:40 (A3)

ALL DIMENSIONS IN MILLIMETRES AND ALL LEVELS IN METRES AOD UNLESS NOTED OTHERWISE.

### REFERENCES

SITE LOCATION PLAN 80061416-01-C2V-NETHP-97-DR-I-00001

SITE LAYOUT 80061416-01-C2V-NETHP-97-DR-I-00002

LANDSCAPE AND BIODIVERSITY PROPOSALS PLAN 80061416-01-C2V-NETHP-99-DR-L-00002

## LEGEND

FINISHED GROUND LEVEL

ToG TOP OF GRATING

## CURRENT ISSUE INFORMATION

| P01