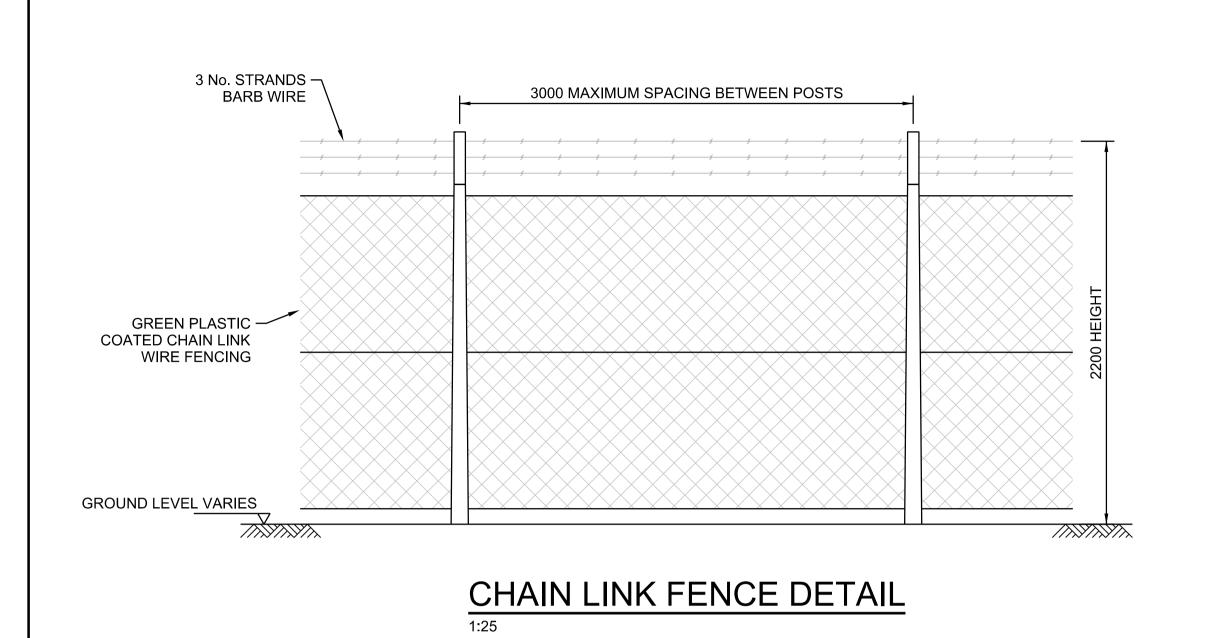

ABOVE GROUND PIPE AND VALVE DETAIL

1:25

## TYP. 1.1m HIGH — HANDRAILING, GALVANISED MILD - TYP. SELF CLOSING GATE IN HANDRAILING, MATERIAL TO MATCH HAND RAIL. VARIOUS STEEL OF GRP LOCATIONS ON SITE TOP OF CONCRETE STRUCTURE OR ACCESS PLATFORM, DEPENDANT ON LOCATION. LEVEL VARIES

HANDRAIL DETAIL

1:20



# BOLLARD DETAIL 1:20

SCALE 1:25 (A1) SCALE 1:50 (A3) **METRES** SCALE 1:20 (A1) **METRES** SCALE 1:40 (A3)

ALL DIMENSIONS IN MILLIMETRES AND ALL LEVELS IN METRES AOD UNLESS NOTED OTHERWISE.

### REFERENCES

SITE LOCATION PLAN 80061416-01-C2V-NETHP-97-DR-I-00001

SITE LAYOUT 80061416-01-C2V-NETHP-97-DR-I-00002

LANDSCAPE AND BIODIVERSITY PROPOSALS PLAN 80061416-01-C2V-NETHP-99-DR-L-00002

## LEGEND

FINISHED GROUND LEVEL

ToG TOP OF GRATING

## CURRENT ISSUE INFORMATION

| P01