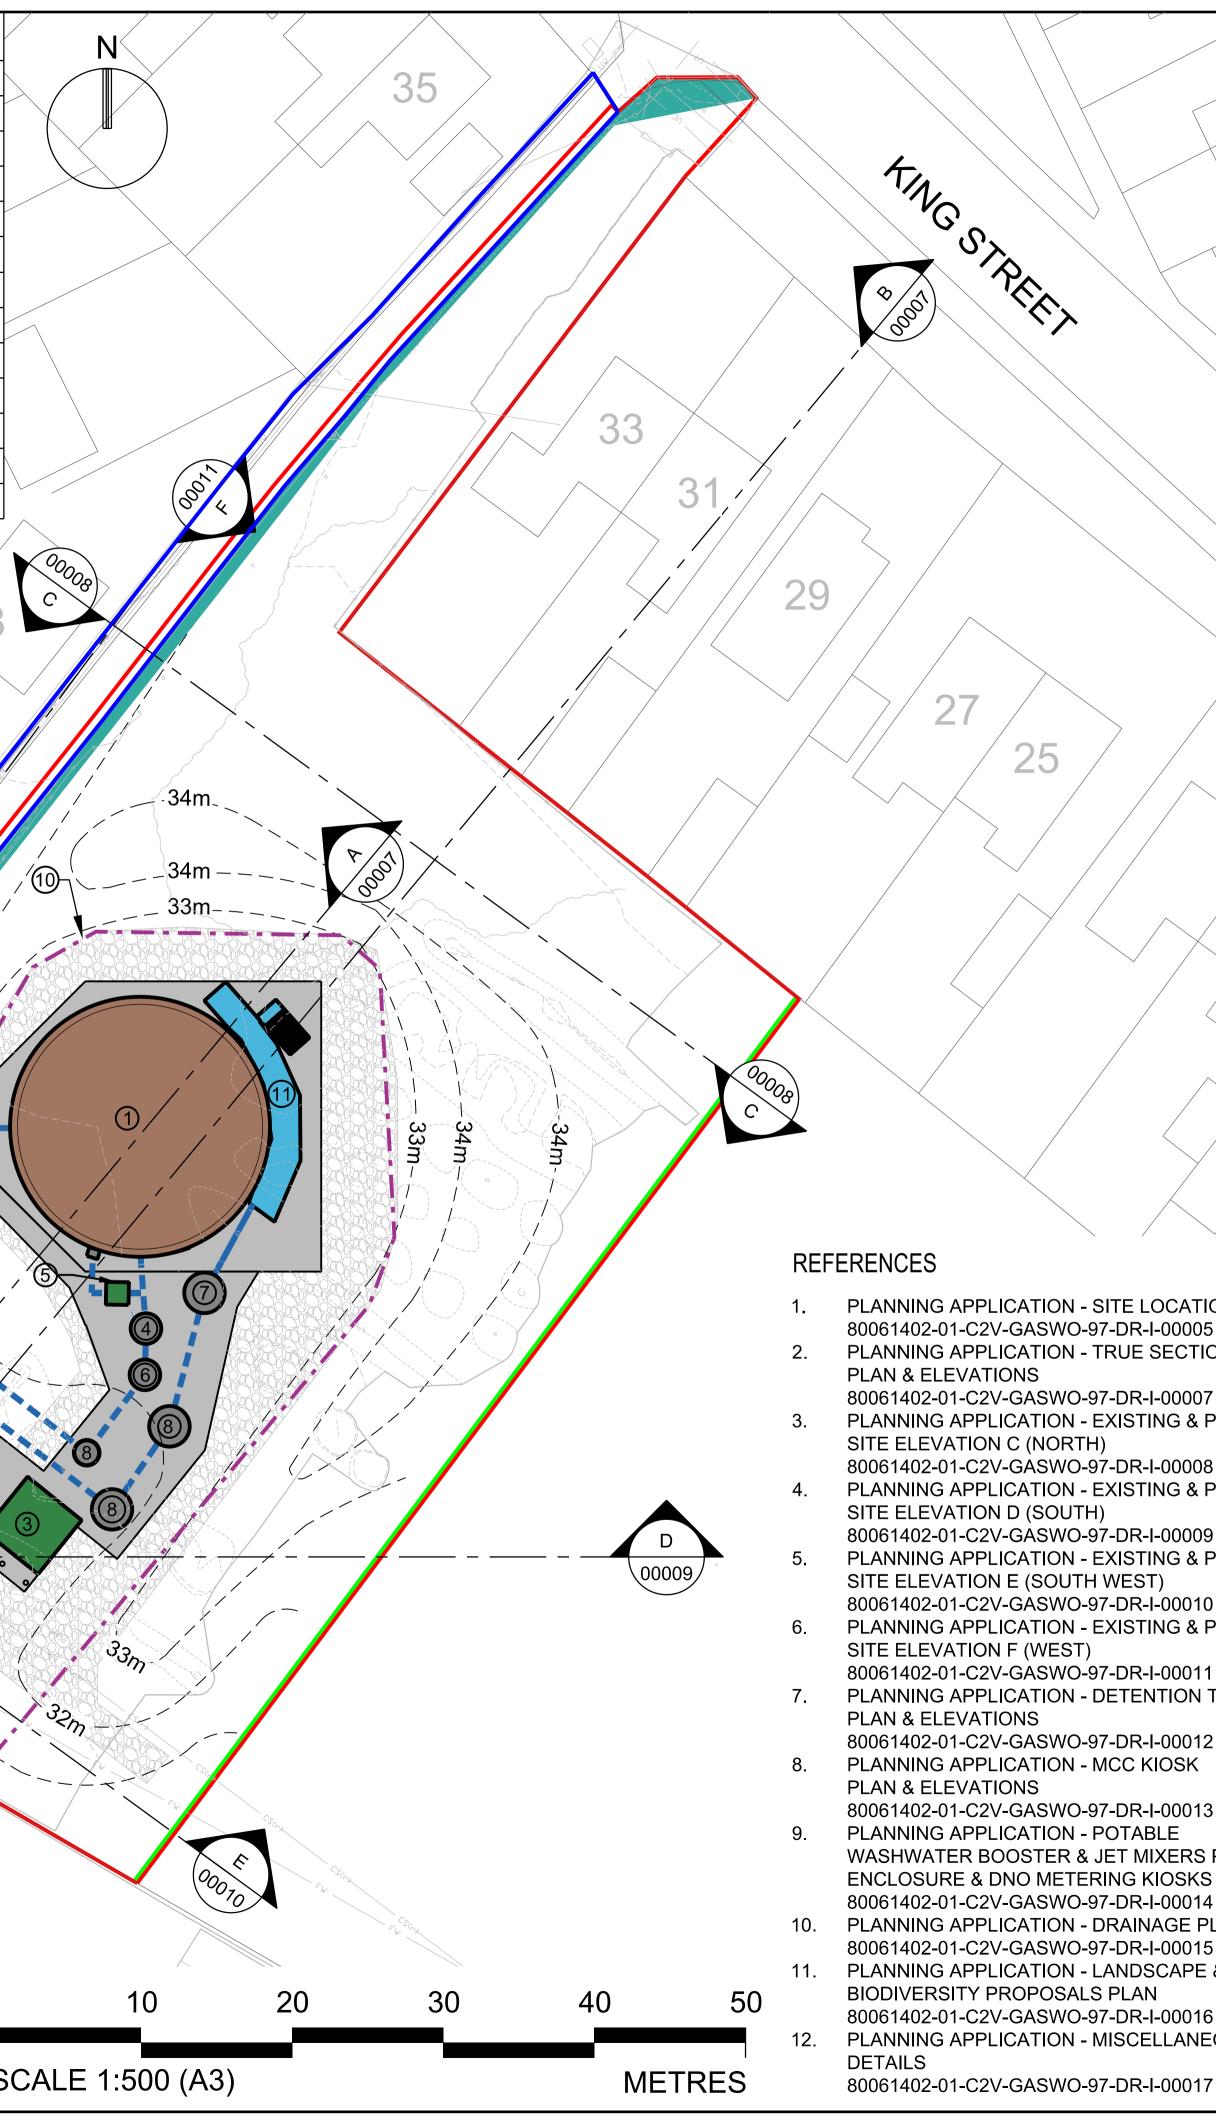

|    |                                 | SCHEDULE OF STRUCT         |          |                                                                                                                                                                                                                                                                                                                                                                                                                                                                                                                                                                                                                                                                                                                                                                                                                                                                                                                                                                                                                                                                                                                                                                                                                                                                                                                                                                                                                                                                                                                                                                                                                                                                                                                                                                                                                                                                                   | 1                 |
|----|---------------------------------|----------------------------|----------|-----------------------------------------------------------------------------------------------------------------------------------------------------------------------------------------------------------------------------------------------------------------------------------------------------------------------------------------------------------------------------------------------------------------------------------------------------------------------------------------------------------------------------------------------------------------------------------------------------------------------------------------------------------------------------------------------------------------------------------------------------------------------------------------------------------------------------------------------------------------------------------------------------------------------------------------------------------------------------------------------------------------------------------------------------------------------------------------------------------------------------------------------------------------------------------------------------------------------------------------------------------------------------------------------------------------------------------------------------------------------------------------------------------------------------------------------------------------------------------------------------------------------------------------------------------------------------------------------------------------------------------------------------------------------------------------------------------------------------------------------------------------------------------------------------------------------------------------------------------------------------------|-------------------|
| ID | EQUIPMENT/ PLANT                | DIMENSIONS (L x W x H)     | MATERIAL | COLOUR                                                                                                                                                                                                                                                                                                                                                                                                                                                                                                                                                                                                                                                                                                                                                                                                                                                                                                                                                                                                                                                                                                                                                                                                                                                                                                                                                                                                                                                                                                                                                                                                                                                                                                                                                                                                                                                                            | PLANNING REQUIRED |
| 1  | DETENTION TANK                  | 16.30mØ x 5.50m            | GCS      | GREEN                                                                                                                                                                                                                                                                                                                                                                                                                                                                                                                                                                                                                                                                                                                                                                                                                                                                                                                                                                                                                                                                                                                                                                                                                                                                                                                                                                                                                                                                                                                                                                                                                                                                                                                                                                                                                                                                             | PLANNING          |
| 2  | MCC KIOSK                       | 10.16m x 3.64m x 3.60m     | GRP      | GREEN                                                                                                                                                                                                                                                                                                                                                                                                                                                                                                                                                                                                                                                                                                                                                                                                                                                                                                                                                                                                                                                                                                                                                                                                                                                                                                                                                                                                                                                                                                                                                                                                                                                                                                                                                                                                                                                                             | PLANNING          |
| 3  | POTABLE WASHWATER BOOSTER KIOSK | 4.00m x 4.00m x 3.00m      | GRP      | GREEN                                                                                                                                                                                                                                                                                                                                                                                                                                                                                                                                                                                                                                                                                                                                                                                                                                                                                                                                                                                                                                                                                                                                                                                                                                                                                                                                                                                                                                                                                                                                                                                                                                                                                                                                                                                                                                                                             | PLANNING          |
| 4  | VALVE CHAMBER                   | BURIED                     | CONCRETE | -                                                                                                                                                                                                                                                                                                                                                                                                                                                                                                                                                                                                                                                                                                                                                                                                                                                                                                                                                                                                                                                                                                                                                                                                                                                                                                                                                                                                                                                                                                                                                                                                                                                                                                                                                                                                                                                                                 | PERMITTED         |
| 5  | JET MIXERS PUMP ENCLOSURE       | 1.50m x 1.50m x 2.00m      | GRP      | GREEN                                                                                                                                                                                                                                                                                                                                                                                                                                                                                                                                                                                                                                                                                                                                                                                                                                                                                                                                                                                                                                                                                                                                                                                                                                                                                                                                                                                                                                                                                                                                                                                                                                                                                                                                                                                                                                                                             | PERMITTED         |
| 6  | RETURNS DISCHARGE CHAMBER       | BURIED                     | CONCRETE | -                                                                                                                                                                                                                                                                                                                                                                                                                                                                                                                                                                                                                                                                                                                                                                                                                                                                                                                                                                                                                                                                                                                                                                                                                                                                                                                                                                                                                                                                                                                                                                                                                                                                                                                                                                                                                                                                                 | PERMITTED         |
| 7  | OVERFLOW DISCHARGE CHAMBER      | BURIED CONCRET             |          | - PERMITTED                                                                                                                                                                                                                                                                                                                                                                                                                                                                                                                                                                                                                                                                                                                                                                                                                                                                                                                                                                                                                                                                                                                                                                                                                                                                                                                                                                                                                                                                                                                                                                                                                                                                                                                                                                                                                                                                       |                   |
| 8  | MANHOLE                         | BURIED CONCRETI            |          | - PERMITTED                                                                                                                                                                                                                                                                                                                                                                                                                                                                                                                                                                                                                                                                                                                                                                                                                                                                                                                                                                                                                                                                                                                                                                                                                                                                                                                                                                                                                                                                                                                                                                                                                                                                                                                                                                                                                                                                       |                   |
| 9  | DNO METERING KIOSK              | 2.00m x 1.00m x 2.50m GRP  |          | GREEN PERMITTED                                                                                                                                                                                                                                                                                                                                                                                                                                                                                                                                                                                                                                                                                                                                                                                                                                                                                                                                                                                                                                                                                                                                                                                                                                                                                                                                                                                                                                                                                                                                                                                                                                                                                                                                                                                                                                                                   |                   |
| 10 | SECURITY FENCE                  | 2.40m HEIGHT APPROX. STEEL |          | GREEN PLANNING                                                                                                                                                                                                                                                                                                                                                                                                                                                                                                                                                                                                                                                                                                                                                                                                                                                                                                                                                                                                                                                                                                                                                                                                                                                                                                                                                                                                                                                                                                                                                                                                                                                                                                                                                                                                                                                                    |                   |
| 11 | ACCESS PLATFORM                 | 3.72m HEIGHT STEEL         |          | GREY PLANNING                                                                                                                                                                                                                                                                                                                                                                                                                                                                                                                                                                                                                                                                                                                                                                                                                                                                                                                                                                                                                                                                                                                                                                                                                                                                                                                                                                                                                                                                                                                                                                                                                                                                                                                                                                                                                                                                     |                   |
| 12 | BOLLARDS                        | 0.15mØ x 0.90m HIGH        | CONCRETE |                                                                                                                                                                                                                                                                                                                                                                                                                                                                                                                                                                                                                                                                                                                                                                                                                                                                                                                                                                                                                                                                                                                                                                                                                                                                                                                                                                                                                                                                                                                                                                                                                                                                                                                                                                                                                                                                                   | PLANNING          |
|    |                                 |                            |          |                                                                                                                                                                                                                                                                                                                                                                                                                                                                                                                                                                                                                                                                                                                                                                                                                                                                                                                                                                                                                                                                                                                                                                                                                                                                                                                                                                                                                                                                                                                                                                                                                                                                                                                                                                                                                                                                                   |                   |
|    |                                 |                            | 2        | 4                                                                                                                                                                                                                                                                                                                                                                                                                                                                                                                                                                                                                                                                                                                                                                                                                                                                                                                                                                                                                                                                                                                                                                                                                                                                                                                                                                                                                                                                                                                                                                                                                                                                                                                                                                                                                                                                                 |                   |
|    |                                 | 69                         |          |                                                                                                                                                                                                                                                                                                                                                                                                                                                                                                                                                                                                                                                                                                                                                                                                                                                                                                                                                                                                                                                                                                                                                                                                                                                                                                                                                                                                                                                                                                                                                                                                                                                                                                                                                                                                                                                                                   | SSC Cu            |
|    | EXISTING PUMPING<br>STATION     |                            | SS GATE  | 12                                                                                                                                                                                                                                                                                                                                                                                                                                                                                                                                                                                                                                                                                                                                                                                                                                                                                                                                                                                                                                                                                                                                                                                                                                                                                                                                                                                                                                                                                                                                                                                                                                                                                                                                                                                                                                                                                |                   |
|    |                                 | Ronot Constant             |          | the second |                   |

|                    | NOTES                                           | 3       |            |                      |                     |            |  |  |  |
|--------------------|-------------------------------------------------|---------|------------|----------------------|---------------------|------------|--|--|--|
|                    | 1. ALL DIMENSIONS IN MILLIMETRES AND ALL LEVELS |         |            |                      |                     |            |  |  |  |
|                    | IN METRES AOD UNLESS NOTED OTHERWISE.           |         |            |                      |                     |            |  |  |  |
|                    | LEGEND<br>AREA REQUIRED TO UNDERTAKE            |         |            |                      |                     |            |  |  |  |
|                    |                                                 |         |            | DEVELOPMENT          |                     |            |  |  |  |
|                    | UU LAND OWNERSHIP BOUNDARY                      |         |            |                      |                     |            |  |  |  |
|                    | NEW STRUCTURE - CONCRETE                        |         |            |                      |                     |            |  |  |  |
|                    | NEW STRUCTURE - GRP                             |         |            |                      |                     |            |  |  |  |
|                    |                                                 |         |            |                      |                     |            |  |  |  |
|                    | NEW STRUCTURE - STEEL                           |         |            |                      |                     |            |  |  |  |
|                    | NEW STRUCTURE - GLASS COATED STEEL              |         |            |                      |                     |            |  |  |  |
|                    | NEW INTERNAL STONE ACCESS ROAD, AREA 155m       |         |            |                      |                     |            |  |  |  |
|                    | NEW TARMAC ROAD                                 |         |            |                      |                     |            |  |  |  |
|                    | NEW CONCRETE FOOTPATHS                          |         |            |                      |                     |            |  |  |  |
|                    |                                                 |         |            | NEW GRAVEL SURFACING |                     |            |  |  |  |
| $\searrow$         |                                                 |         |            |                      |                     |            |  |  |  |
|                    | NEW ABOVE GROUND PIPEWORK                       |         |            |                      |                     |            |  |  |  |
|                    | NEW L                                           |         |            | V LAI                | NDSCAPE REPROFILING |            |  |  |  |
|                    | FENCE TO BE REMOVED                             |         |            |                      |                     |            |  |  |  |
|                    |                                                 |         |            |                      |                     |            |  |  |  |
|                    | EXISTING FENCE                                  |         |            |                      |                     |            |  |  |  |
|                    |                                                 |         |            |                      |                     |            |  |  |  |
|                    | NEW TIMBER POST AND WIRE FENCE                  |         |            |                      |                     |            |  |  |  |
|                    | O NEW BOLLARDS                                  |         |            |                      |                     |            |  |  |  |
|                    | OS MAP REFERENCE SJ7066                         |         |            |                      |                     |            |  |  |  |
|                    | CURREN                                          | IT ISSI | JE INFC    | )rma <sup>.</sup>    | TION                |            |  |  |  |
| $\rightarrow$      |                                                 |         |            |                      |                     |            |  |  |  |
| $\bigwedge$        |                                                 |         |            |                      | Ι                   |            |  |  |  |
|                    | P02                                             | HC      | PC         | MW                   | For Information     | 01/12/20   |  |  |  |
|                    | VERSION                                         | AUTH    | СНКД       | REVD                 | REASON FOR ISSUE    | DATE       |  |  |  |
| ~ /                | S2                                              |         | Issue      | ed fo                | r Information       |            |  |  |  |
| ON PLAN            | SUITABILITY                                     | CODE    | SUITABILIT | Y DESCR              | IPTION              |            |  |  |  |
| 5                  |                                                 |         |            |                      |                     |            |  |  |  |
| NC                 |                                                 |         |            |                      | <b>UNITEO</b>       |            |  |  |  |
|                    | United<br>Utilities                             |         |            |                      |                     |            |  |  |  |
| PROPOSED           |                                                 |         |            |                      |                     |            |  |  |  |
| }<br>PROPOSED      |                                                 |         | VVa        | ater                 | for the North West  |            |  |  |  |
| )                  |                                                 |         |            |                      |                     |            |  |  |  |
| PROPOSED           |                                                 |         |            |                      |                     |            |  |  |  |
| )                  |                                                 |         |            |                      | CV                  |            |  |  |  |
| PROPOSED           |                                                 |         |            |                      | 2                   |            |  |  |  |
| TANK               |                                                 |         |            |                      |                     |            |  |  |  |
|                    |                                                 |         |            |                      |                     |            |  |  |  |
| 2                  |                                                 |         |            |                      |                     |            |  |  |  |
| 3                  | CON0012 KING STREET CSO - WFD DRIVERS - AMP7    |         |            |                      |                     |            |  |  |  |
|                    | PLANNING APPLICATION                            |         |            |                      |                     |            |  |  |  |
| PUMP<br>ELEVATIONS | SITE LAYOUT PLAN                                |         |            |                      |                     |            |  |  |  |
| LAN                |                                                 |         |            |                      |                     |            |  |  |  |
| 5                  |                                                 |         |            |                      |                     |            |  |  |  |
| &                  |                                                 |         |            |                      |                     |            |  |  |  |
| S<br>OUS           | SCALE                                           |         |            |                      |                     | SHEET SIZE |  |  |  |
|                    | 1:500<br>DRAWING NUME                           |         | REVISION   |                      |                     |            |  |  |  |
| 7                  | 80061                                           | P02     |            |                      |                     |            |  |  |  |