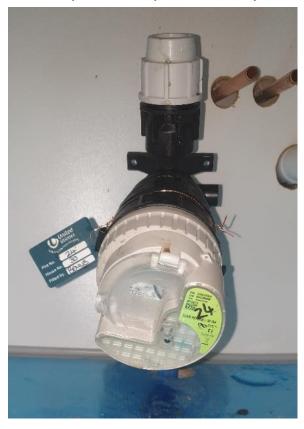

### **Meters and Tags**

**Some great examples** - Tagging supports the SLP if meters are report and then go missing on a site, and helps developers identify issues

Do not forget – no manifold, no external control box = no service connection.

Meters can ordered by emailing <a href="mailto:developerhandover@uuplc.co.uk">developerhandover@uuplc.co.uk</a>, please give us at least 2 weeks notice for tags