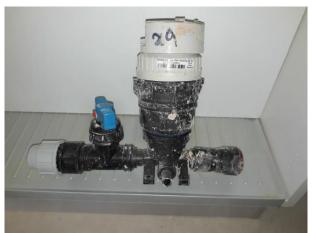

### **Meters and Tags**

**Some great examples** - Tagging supports the SLP if meters are report and then go missing on a site, and helps developers identify issues

Do not forget – no manifold, no external control box = no service connection.

#### **Common Problems with Meter Installations**

Non compliant boundary box

Internal meter install poor practice

Misreporting of meters carries a charge of £80 per meter