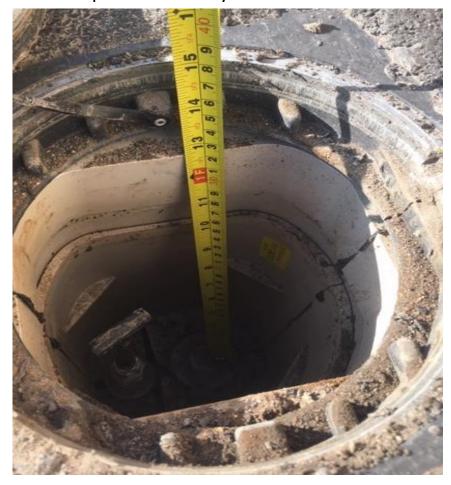

### **Meter Location Policy**

Meter installations on new build household premises will be required to be located either:

- Internally within the structure of the premises or individual unit (house, flat, apartment etc.);
- In a purpose built wall mounted meter box fixed on the structure of the property;
- In a purpose built in-wall meter box built into the structure of the property;
- In a purpose built plant room or meter housing area within the curtilage of the property (multioccupancy premises).

All meter installations in the above locations will be AMR equipped and the final location remains as a choice for the Household Developer, there is no order of preference.

Only one water meter installation will be undertaken at each individual household premises.