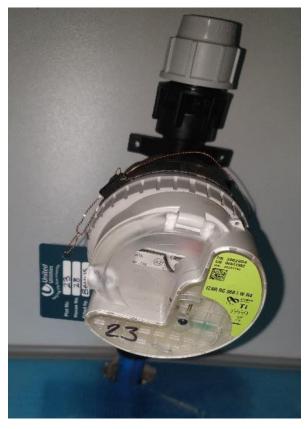

### **Meters and Tags**

**Some great examples** - Tagging supports the SLP if meters are report and then go missing on a site, and helps developers identify issues

Do not forget – no manifold, no external control box = no service connection.

Meters can ordered by emailing <a href="mailto:developerhandover@uuplc.co.uk">developerhandover@uuplc.co.uk</a>, please give us at least 2 weeks notice for tags