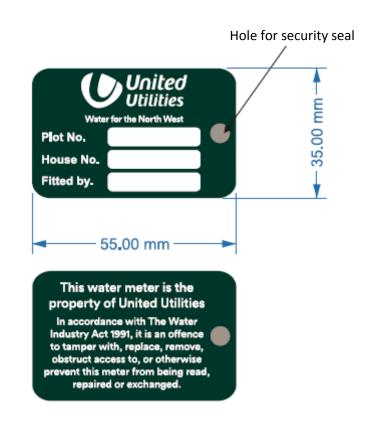

### **Meters and Tags**

**Some great examples** - Tagging supports the SLP if meters are report and then go missing on a site, and helps developers identify issues

Do not forget – no manifold, no external control box = no service connection.

Meters can ordered by emailing <a href="mailto:developerhandover@uuplc.co.uk">developerhandover@uuplc.co.uk</a>, please give us at least 2 weeks notice for tags