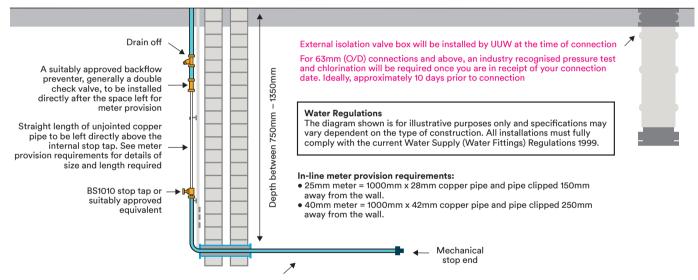

## Non-Standard 63mm commercial basement supply fronting on to the adopted highway with provision for 25mm - 40mm in-line meters

Core drill or break through basement wall (750mm from external ground level to top of pipe) without entering into the adopted highway and install duct. Duct to be sized to accommodate the service pipe with insulation (where applicable) that meets the minimum requirements. End of the pipe to be sealed with a mechanical stop end. Please be mindful of street furniture **Note:** Someone will need to be on site to pass the pipework through the duct on the day of connection. Duct to be sealed afterwards.