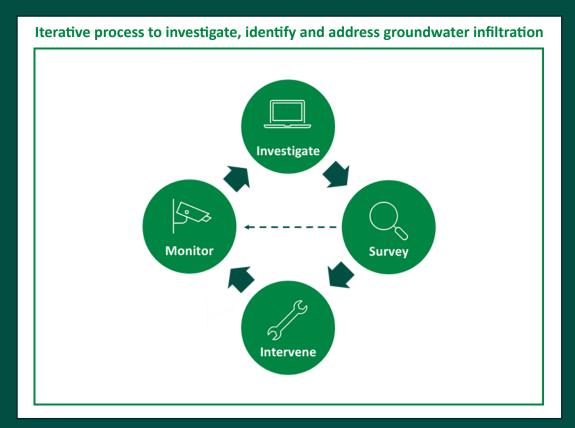

## **Infiltration Reduction Plan Summary**

|                      |                  |             |          |                                                                  | viator for |
|----------------------|------------------|-------------|----------|------------------------------------------------------------------|------------|
| Location             | Latest<br>Update | Investigate | Survey   | Intervention                                                     | Stage      |
| Barrow Nook          | March<br>2025    | Complete    | Complete | Interventions Underway                                           | Monitor    |
| Blennerhasset        | March<br>2025    | Complete    | Complete | Interventions Underway                                           | Intervene  |
| Blindcrake           | March<br>2025    | Complete    | Complete | Interventions Underway                                           | Intervene  |
| Bolton Low<br>Houses | July<br>2025     | Complete    | Complete | Complete                                                         | Monitor    |
| Braithwaite          | July<br>2025     | Complete    | Complete | Complete                                                         | Monitor    |
| Brough               | March<br>2025    | Complete    | Complete | Complete                                                         | Monitor    |
| Caldbeck             | March<br>2025    | Complete    | Complete | No intervention required                                         | Monitor    |
| Cark                 | March<br>2025    | Complete    | Complete | Due Spring / Summer 2025                                         | Intervene  |
| Cartmel              | March<br>2025    | Complete    | Complete | Lining works and Side-stream<br>Wastewater treatment implemented | Monitor    |
| Cote Hill            | July<br>2025     | Complete    | Complete | Complete                                                         | Monitor    |